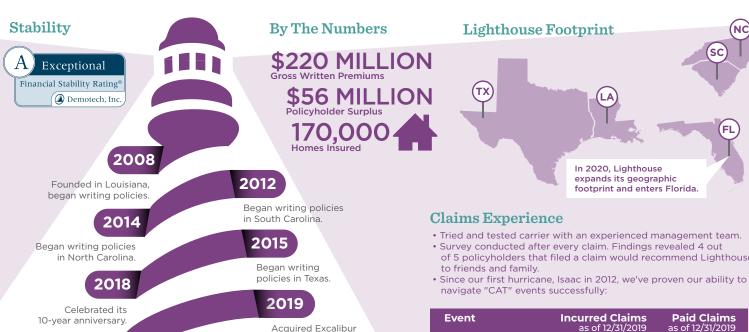

As a trusted carrier established in 2008, we pride ourselves on our ability to settle claims fast and fair. We make it easy for policyholders to file a claim and provide superior claims service with 24/7 accessibility.

In June 2020, Lighthouse acquired Prepared Insurance Company. The acquisition allowed Lighthouse to enter Florida and expand its geographic footprint across the southeast as one carrier, STRONGER TOGETHER. <u>Lighthouse also owns Lighthouse Excalibur Insurance</u> Company, a Louisiana domiciled carrier acquired in 2019.

- of 5 policyholders that filed a claim would recommend Lighthouse

| Event                 | Incurred Claims<br>as of 12/31/2019 | Paid Claims<br>as of 12/31/2019 |
|-----------------------|-------------------------------------|---------------------------------|
| 2016 Hurricane Matth  |                                     | \$5,008,000                     |
| 2017 Tornado in New   | Orleans 180                         | \$4,709,000                     |
| 2017 Hurricane Irma   | 4,200                               | \$89,564,000                    |
| 2017 Hurricane Harve  | y 3,500                             | \$21,711,000                    |
| 2018 Hurricane Florer | nce 6,000                           | \$92,127,000                    |